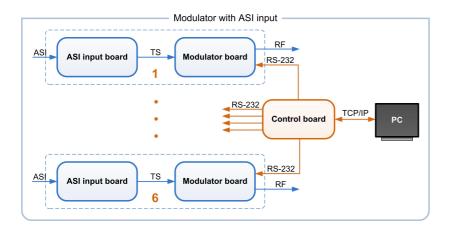

The following describes 4 types of possible scheme configuration based on **Control board 6ch**:

- Modulator with ASI input
- Modulator with ASI input
  Modulator with IP input
- Receiver with ASI output
- Receiver with IP output