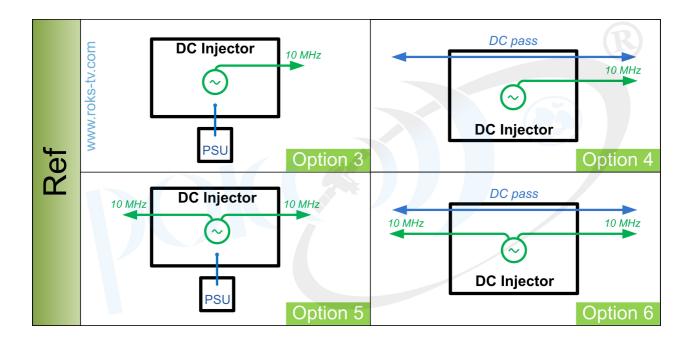

## **KEY FEATURES:**

- DC Injector has easy-to-use conectors of **banana jack** type
- DC Injector can be supplied by reference generator of 10 MHz (optional)

The DC Injector can be manufactured in the following **8 modifications**:

## 1) with DC injection

2) with reference of 10 MHz