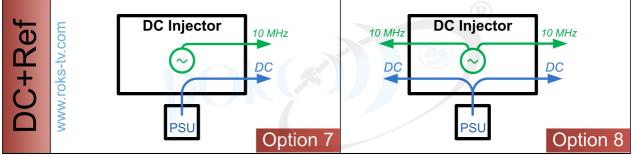

## 3) including both DC injection and reference

| Parameter                         | Value                                             |
|-----------------------------------|---------------------------------------------------|
| Frequency Range                   | 950-2150 MHz                                      |
| Impedance & type of RF connectors | 50Ω N-type;<br>75Ω F-type                         |
| Insertion Loss                    | <1.0 dB (full band)                               |
| Flatness                          | $\pm$ 0.5 dB (full band) $\pm$ 0.2 dB (Any 36MHz) |
| Return Loss                       | 17 dB                                             |
| LNB Load                          | Up to 4 A maximum                                 |
| Dimensions                        | 115x45x80 mm                                      |
| Weight                            | 0.15 kg                                           |