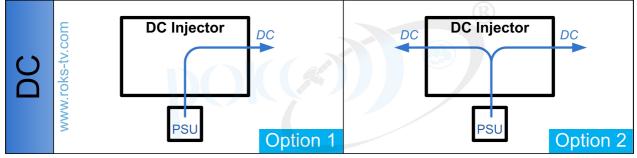

## Dc injector



The DC Injector can supply LNB and/or BUC with same VDC via radio-frequency cable.

The DC Injector can supply LNB and/or BUC with same VDC via radio-frequency cable.

## **KEY FEATURES:**

- DC Injector has easy-to-use conectors of **banana jack** type
- DC Injector can be supplied by reference generator of 10 MHz (optional)

The DC Injector can be manufactured in the following **8 modifications**:

## 1) with DC injection



2) with reference of 10 MHz



## 3) including both DC injection and reference



| Parameter                         | Value                                             |
|-----------------------------------|---------------------------------------------------|
| Frequency Range                   | 950-2150 MHz                                      |
| Impedance & type of RF connectors | 50Ω N-type;<br>75Ω F-type                         |
| Insertion Loss                    | <1.0 dB (full band)                               |
| Flatness                          | $\pm$ 0.5 dB (full band) $\pm$ 0.2 dB (Any 36MHz) |
| Return Loss                       | 17 dB                                             |
| LNB Load                          | Up to 4 A maximum