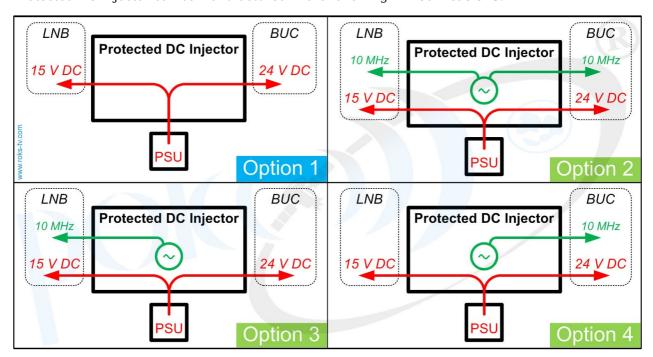

## Protected DC Injector can be manufactured in the following 4 modifications:

| Name                                  | Value    |
|---------------------------------------|----------|
| Operating frequency range, MHz        | 950-1750 |
| Input/output Impedance, Ohm           | 50       |
| Inputs and outputs VSWR, no more than | 1.8      |