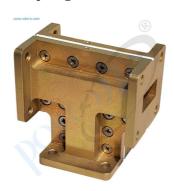

## Two way e-plane divider v.2

WR75 1/2 (2-way) E-plane power divider is waveguide tee intended for equal dividing of transmitted or received Ku-band signal between 2 antennas or other blocks.

Waveguide WR75 1/2 (2-way) E-plane power divider v.2 is intended for equal dividing of transmitted or received Ku-band signal between 2 antennas or other blocks. Two way E-plane divider v.2 can be used in combination with <u>waveguide filters</u>, circulators, <u>isolators</u> or <u>flexible waveguides</u> — depends on exact application. In our projects the two way E-plane divider v.2 is typically proposed in the kit with <u>OLSA-KUH2 V1</u>.